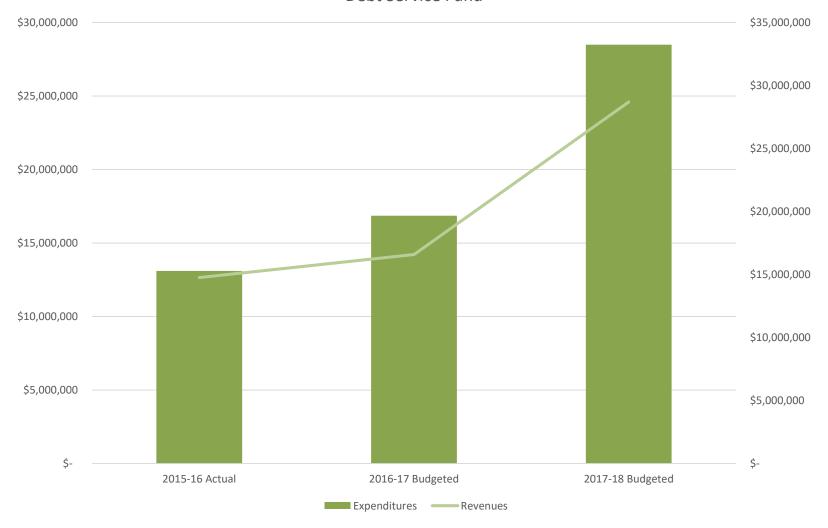

#### **Debt Service Fund**

Payments for previous bond sales from 2004 to current.

- Revenues of \$28,691,162
- Expenditures of \$28,485,038

#### **Debt Service Fund**