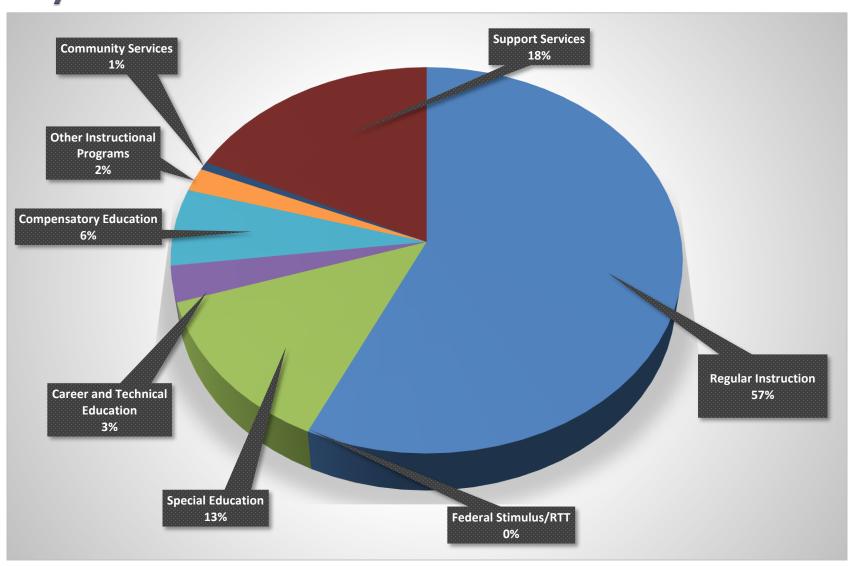

### **Budgeted Expenditures**

|                                | Actuals |             | Budget |             | Original Budget |             |
|--------------------------------|---------|-------------|--------|-------------|-----------------|-------------|
|                                |         | 2015-16     |        | 2016-17     |                 | 2017-18     |
| Regular Instruction            | \$      | 105,595,810 | \$     | 119,031,723 | \$              | 124,739,400 |
| Federal Stimulus/RTT           | \$      | 943,863     | \$     | 223,407     | \$              | -           |
| Special Education              | \$      | 23,339,986  | \$     | 25,397,711  | \$              | 28,503,739  |
| Career and Technical Education | \$      | 6,622,913   | \$     | 6,835,928   | \$              | 6,595,602   |
| Compensatory Education         | \$      | 13,342,163  | \$     | 14,419,876  | \$              | 14,092,267  |
| Other Instructional Programs   | \$      | 1,057,625   | \$     | 4,658,099   | \$              | 4,303,793   |
| Community Services             | \$      | 1,044,885   | \$     | 1,383,101   | \$              | 1,478,712   |
| Support Services               | \$      | 32,754,469  | \$     | 37,778,357  | \$              | 39,111,929  |
| Total                          | \$      | 184,701,714 | \$     | 209,728,202 | \$              | 218,825,442 |

## 2017–18 Expenditure Budget by Source