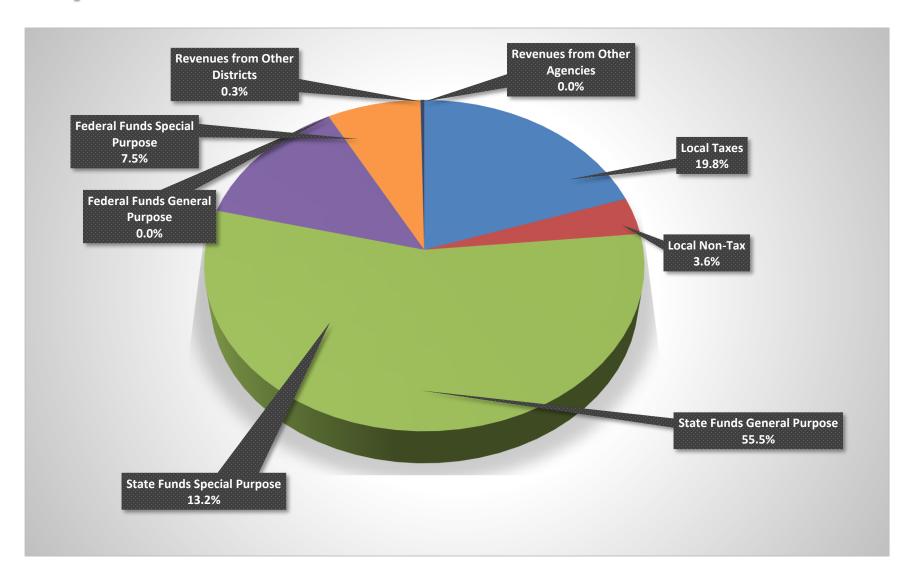

#### Revenues

|                               | Actuals 2015-16   | Budget<br>2016-17 |             | Original Budget<br>2017-18 |             |
|-------------------------------|-------------------|-------------------|-------------|----------------------------|-------------|
| Local Taxes                   | \$<br>37,525,654  | \$                | 39,374,630  | \$                         | 41,521,302  |
| Local Non-Tax                 | \$<br>3,997,848   | \$                | 7,731,416   | \$                         | 7,565,310   |
| State Funds General Purpose   | \$<br>103,776,587 | \$                | 111,001,307 | \$                         | 116,212,560 |
| State Funds Special Purpose   | \$<br>26,779,366  | \$                | 26,653,428  | \$                         | 27,674,372  |
| Federal Funds General Purpose | \$<br>6,537       | \$                | 26,383      | \$                         | 26,383      |
| Federal Funds Special Purpose | \$<br>15,782,107  | \$                | 16,606,776  | \$                         | 15,809,363  |
| Revenues from Other Districts | \$<br>594,940     | \$                | 525,000     | \$                         | 525,000     |
| Revenues from Other Agencies  | \$<br>106,018     | \$                | 102,700     | \$                         | 102,700     |
| Other Financing Sources       | \$<br>8,250       | \$                | -           | \$                         | -           |
| Total                         | \$<br>188,577,307 | \$                | 202,021,640 | \$                         | 209,436,990 |

## 2017–18 Budgeted Revenues by Source