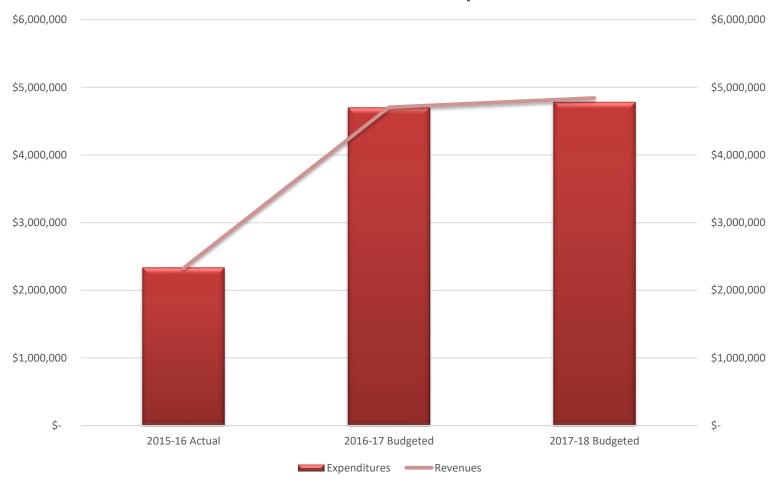

### **Budget Overview**

|                                               | Actuals        | Budget        | <b>Original Budget</b> |  |  |
|-----------------------------------------------|----------------|---------------|------------------------|--|--|
|                                               | 2015-16        | 2016-17       | 2017-18                |  |  |
| Beginning Fund Balance                        | \$ 10,310,508  | \$ 14,000,000 | \$ 14,500,000          |  |  |
| Revenues                                      | \$ 198,887,815 | \$216,021,640 | \$223,936,990          |  |  |
| Total Resources                               | \$209,198,323  | \$230,021,640 | \$238,436,990          |  |  |
| Expenditures                                  | \$184,701,714  | \$209,728,202 | \$218,825,442          |  |  |
| Ending Fund Balance                           | \$ 14,186,101  | \$ 6,293,438  | \$ 5,111,548           |  |  |
| Percent of Fund Balance to Total Expenditures | 7.68%          | 3.00%         | 2.34%                  |  |  |