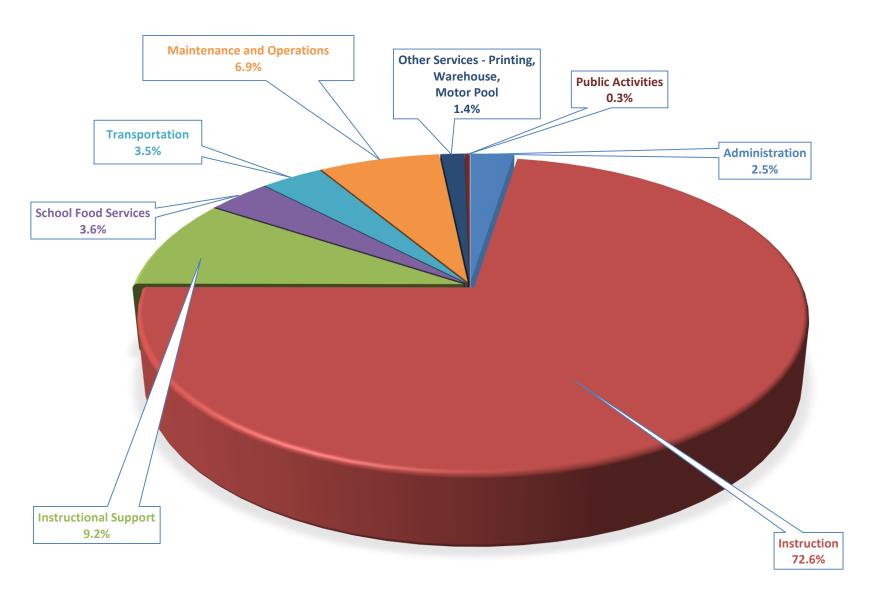

#### **Budgeted Expenditures by Activity**

|                                                                                                                    | 20 | 15-16Actual | 2016-17Budgeted |             | 20 | 17-18Budgeted |
|--------------------------------------------------------------------------------------------------------------------|----|-------------|-----------------|-------------|----|---------------|
| Administration - Board of Directors,<br>Superintendent, Business Office, Human<br>Resources, Public Relations      | \$ | 4,325,127   | \$              | 5,305,886   | \$ | 5,437,949     |
| Instruction - Teaching, Supervision,<br>Library, Principal, Counseling, Student<br>Safety, Health, Extracurricular | \$ | 130,911,343 | \$              | 150,545,547 | \$ | 158,797,910   |
| Instructional Support- Professional Development, Technology, Curriculum                                            | \$ | 20,824,804  | \$              | 20,696,026  | \$ | 20,214,452    |
| School Food Services - Food, Supervision,<br>Operations                                                            | \$ | 6,130,034   | \$              | 7,846,702   | \$ | 7,820,843     |
| Transportation - Operations, Supervision, Maintenance, Insurance                                                   | \$ | 6,784,382   | \$              | 7,462,210   | \$ | 7,755,352     |
| Maintenance and Operations - Grounds,<br>Building Operation, Utilities, Security,<br>Supervision, Insurance        | \$ | 14,040,910  | \$              | 15,238,370  | \$ | 15,198,692    |
| Other Services - Printing, Warehouse,<br>Motor Pool                                                                | \$ | 1,357,085   | \$              | 2,047,959   | \$ | 3,002,837     |
| Public Activities                                                                                                  | \$ | 328,029     | \$              | 585,503     | \$ | 597,407       |
| Totals                                                                                                             | \$ | 184,701,714 | \$              | 209,728,203 | \$ | 218,825,442   |

#### **Budgeted Expenditure by Activity**