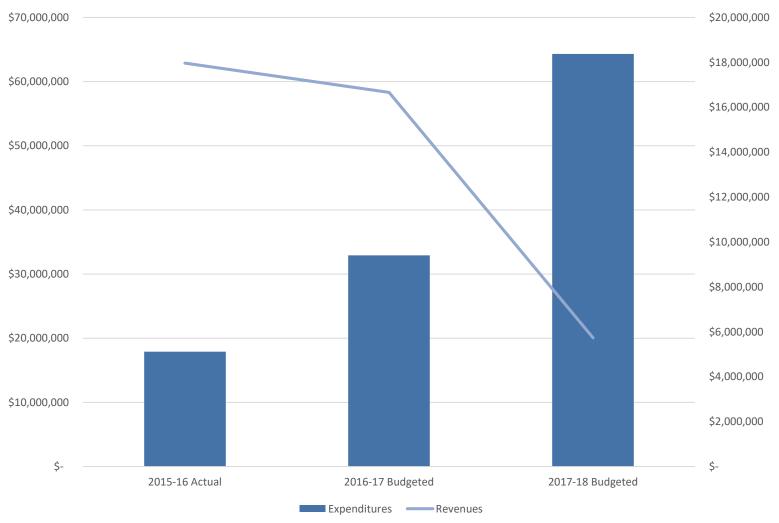

#### Capital Projects Fund

- Revenues of \$5,731,649
  - School Impact Fees
  - Investment Earnings
  - 2014 Technology Levy
- Expenditures budgeted at \$64,314,078
  - Property Acquisition
  - Technology Acquisitions
  - Portables and Building Improvements
  - Olympic Middle School Reconstruction and Modernization

#### Capital Projects Fund