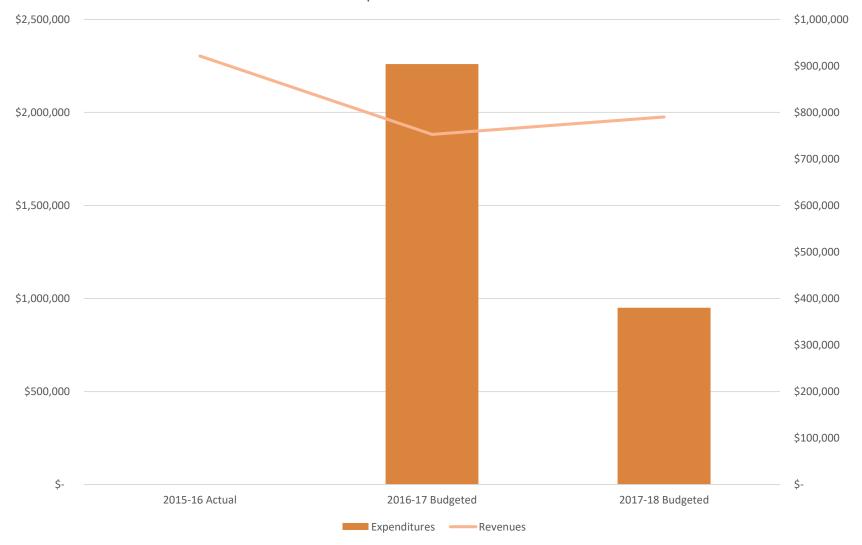

#### Transportation Vehicle Fund

- Revenues of \$790,213
  - Depreciation Schedule
  - Investment Earnings
- Expenditures of \$1,324,770
  - Purchase of New Buses

#### Transportation Vehicle Fund